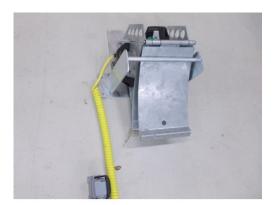

## wall holder

- · Material: galvanized steel
- Through the integrated deflector the wall is protected from damage when the chock is hung up
- · Fixing: to dowel on the wall
- Optional: integrated off-position check for ARNOLD® cordless electric wheel chock
- Width incl. mounting bracket: approx. 370 mm
- · Height incl. wall protection: approx. 410 mm
- Depth approx. 260 mm