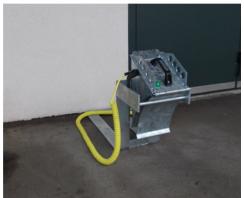

## wall holder

- · Material: galvanized steel
- Through the integrated deflector the wall is protected from damage when the chock is hung up
- · Fixing: to dowel on the wall
- Optional: integrated off-position check for ARNOLD® cordless electric wheel chock
- Width incl. mounting bracket: approx. 370 mm
- · Height incl. wall protection: approx. 410 mm
- Depth approx. 260 mm