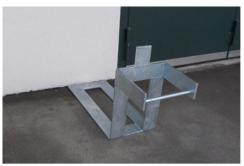

## ground holder

- · Material: galvanized steel
- No contact of the wall or the ground through the chock in off-position
- Positioning possible even in tight covered loading areas, i.e. underneath a weather protection
- · Fixing: to dowel on the ground
- Optional: integrated off-position check for ARNOLD® cordless electric wheel chock
- Width: approx. 280 mm
- Height above ground: approx. 400 mm
- Length of ground plate: approx. 640 mm