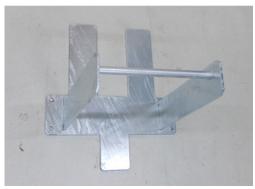

## ground holder

- · Material: galvanized steel
- No contact of the wall or the ground through the chock in off-position
- Positioning possible even in tight covered loading areas, i.e. underneath a weather protection
- · Fixing: to dowel on the ground
- Optional: integrated off-position check for ARNOLD® cordless electric wheel chock
- Width: approx. 280 mm
- Height above ground: approx. 400 mm
- Length of ground plate: approx. 640 mm