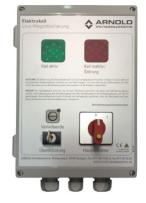

## **Technical data**

- · Material: galvanized steel
- innovative wireless communication without battery or cable
- · 2 sturdy handles
- · Reliable integrated roll-over protection
- High anti-slip property through anti-slip-teeth and interchangeable anti-slip-rubber plate
- optical an akustical warn signals are part of the control box
- Optional: Off-position check checks whether or not the chock is in its wall holder
- additional equipment: Traffic light (inside and outside), wall holder, multi language information sign

## **Features**

- High-quality, compact wheel chock for truck restraint
- Active and passive increase of safety in the loading area through optimal control technology
- In case the chock is removed from the wheel while still loading an alarm is sound.
- Handling is ergonomically optimized, weightoptimized
- Extra long service life due to the possibility to exchange each part like sensors, cables, handles, anti-slip protection etc. even when damaged.