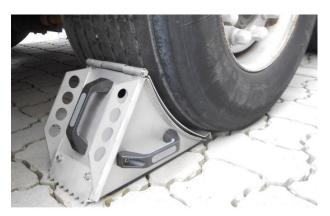

## ARNOLD® wireless electric wheel chock

QUALITYLINE part number: 706020014

## **Technical data**

- · Material: galvanized steel
- innovative wireless communication without battery or cable
- · 2 sturdy handles
- · Reliable integrated roll-over protection
- High anti-slip property through anti-slip-teeth and interchangeable anti-slip-rubber plate
- optical an akustical warn signals are part of the control box
- Optional: Off-position check checks whether or not the chock is in its wall holder
- additional equipment: Traffic light (inside and outside), wall holder, multi language information sign

## **Features**

- High-quality, compact wheel chock for truck restraint
- Active and passive increase of safety in the loading area through optimal control technology
- In case the chock is removed from the wheel while still loading an alarm is sound.
- Handling is ergonomically optimized, weightoptimized
- Extra long service life due to the possibility to exchange each part like sensors, cables, handles, anti-slip protection etc. even when damaged.