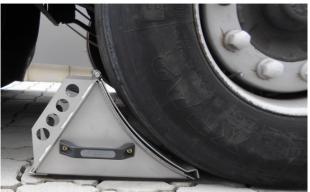

## ARNOLD® wireless electric wheel chock

QUALITYLINE part number: 706020014

## **Technical data**

- · Material: galvanized steel
- innovative wireless communication without battery or cable
- · 2 sturdy handles
- · Reliable integrated roll-over protection
- High anti-slip property through anti-slip-teeth and interchangeable anti-slip-rubber plate
- optical an akustical warn signals are part of the control box
- Optional: Off-position check checks whether or not the chock is in its wall holder
- additional equipment: Traffic light (inside and outside), wall holder, multi language information sign

## **Features**

- High-quality, compact wheel chock for truck restraint
- Active and passive increase of safety in the loading area through optimal control technology
- In case the chock is removed from the wheel while still loading an alarm is sound.
- Handling is ergonomically optimized, weightoptimized
- Extra long service life due to the possibility to exchange each part like sensors, cables, handles, anti-slip protection etc. even when damaged.