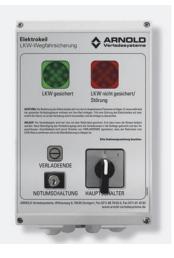

## **ARNOLD®** electric wheel chock controlbox

part numbers: 706180032, 706180037 (wireless)

## **Technical data**

- · Material: plastic, with abrasion-resistant front foil
- · Main switch used as emergency stop switch
- Height approx. 260 mm
- Width approx. 165 mm
- Depth including screwing approx. 80 mm
- Operating voltage 230 V AC
- Power input max. 1.5 A
- protection class IP64

## Features

- A red and a green, bright, well visible multi-LEDlamp to show status signal for loading personnel
- · Lockable main switch
- Key switch to bypass interlocking of ramp and/or gate in case of a failure
- End-of-loading button for explicit clearance of the loading place at the end of loading
- Possibility of connection for an outer or inner traffic light (230 VAC or 24 VDC)
- Potential-free pins for ramp and/or gate interlocking
- Over 25 pre-defined processes, depending on selected options, without special programming selectable.