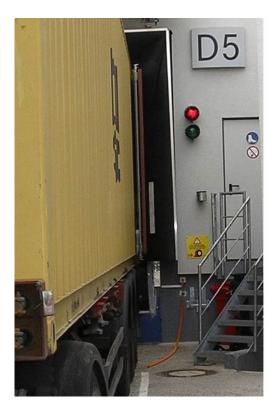

## Features

- A red and a green, bright, well visible multi-LEDlamp to show status signal for loading personnel
- · Lockable main switch
- Key switch to bypass interlocking of ramp and/or gate in case of a failure
- End-of-loading button for explicit clearance of the loading place at the end of loading
- Possibility of connection for an outer or inner traffic light (230 VAC or 24 VDC)
- Potential-free pins for ramp and/or gate interlocking
- Over 25 pre-defined processes, depending on selected options, without special programming selectable.