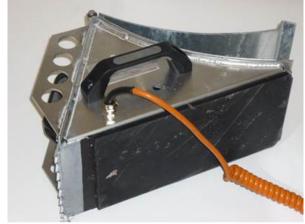

## **Technical data**

- · Material: galvanized steel
- Spiral cable with fuse quick coupler
- · 2 sturdy handles
- · Manipulation protection
- Reliable integrated roll-over protection
- High anti-slip property through anti-slip-teeth and interchangeable anti-slip-rubber plate
- · Optional: Off-position check

## **Features**

- High-quality, compact wheel chock for truck restraint
- Active and passive increase of safety in the loading area through optimal control technology
- Green operating lamp on the back of the electric wheel chock shows the correct positioning
- Handling is ergonomically optimized, weightoptimized
- Extra long service life due to the possibility to exchange each part like sensors, cables, handles, anti-slip protection etc. even when damaged.