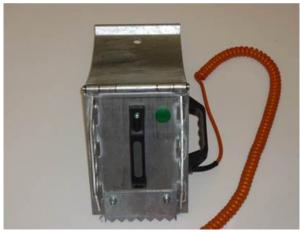

## **Technical data**

- · Material: galvanized steel
- Spiral cable with fuse quick coupler
- · 2 sturdy handles
- · Manipulation protection
- Reliable integrated roll-over protection
- High anti-slip property through anti-slip-teeth and interchangeable anti-slip-rubber plate
- · Optional: Off-position check

## **Features**

- High-quality, compact wheel chock for truck restraint
- Active and passive increase of safety in the loading area through optimal control technology
- Green operating lamp on the back of the electric wheel chock shows the correct positioning
- Handling is ergonomically optimized, weightoptimized
- Extra long service life due to the possibility to exchange each part like sensors, cables, handles, anti-slip protection etc. even when damaged.