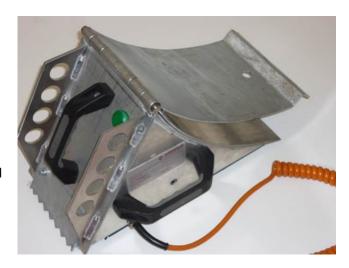

## **Technical data**

- · Material: galvanized steel
- Spiral cable with fuse quick coupler
- · 2 sturdy handles
- · Manipulation protection
- Reliable integrated roll-over protection
- High anti-slip property through anti-slip-teeth and interchangeable anti-slip-rubber plate
- · Optional: Off-position check

## **Features**

- High-quality, compact wheel chock for truck restraint
- Active and passive increase of safety in the loading area through optimal control technology
- Green operating lamp on the back of the electric wheel chock shows the correct positioning
- Handling is ergonomically optimized, weightoptimized
- Extra long service life due to the possibility to exchange each part like sensors, cables, handles, anti-slip protection etc. even when damaged.