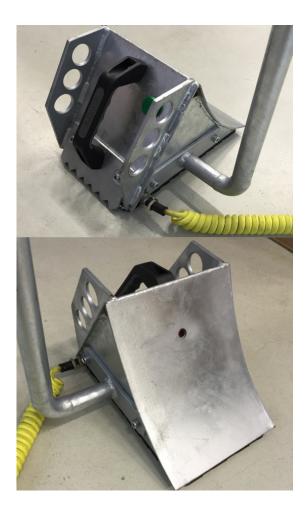

## **Technical data**

- Material: galvanized steel
- · optical sensor
- Spiral cable with fuse quick coupler
- 2 sturdy, ergonomical hand grips or alternatively one hand grip and one flag handle
- integrated manipulation protection
- · Reliable integrated roll-over protection
- High anti-slip property through anti-slip-teeth and interchangeable anti-slip-rubber plate
- Optional: Off-position check check whether or not the chock is in its wall/floor holder

## Features

- High-quality, compact wheel chock for truck restraint
- Active and passive increase of safety in the loading area through optimal control technology
- Green operating lamp on the back of the electric
  wheel chock shows the correct positioning
- Handling is ergonomically optimized, weightoptimized

The high-quality ARNOLD Electrical Wheel Chock secures small an big trucks during the loading process. The chock has an extra long service life due to the possibility to exchange each part like sensors, cables, handles, anti-slip protection etc. even when damaged.