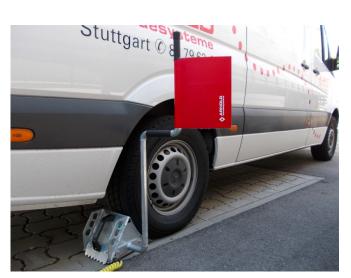

## Features

- High-quality, compact wheel chock for truck restraint
- Active and passive increase of safety in the loading area through optimal control technology
- Green operating lamp on the back of the electric
  wheel chock shows the correct positioning
- Handling is ergonomically optimized, weightoptimized

The high-quality ARNOLD Electrical Wheel Chock secures small an big trucks during the loading process. The chock has an extra long service life due to the possibility to exchange each part like sensors, cables, handles, anti-slip protection etc. even when damaged.