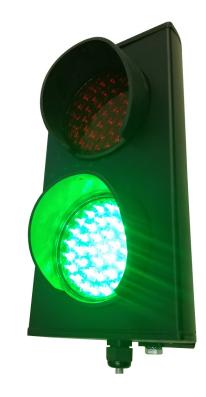

## ARNOLD<sup>®</sup> traffic light RED-GREEN, 230 V AC

## Features

- The casing of the traffic light is made of approximately 3 mm 6 mm aluminum and is coated with black structured coating.
- Direct pin of the power supply without electronics.
- High weather resistance through aluminum casing with wide seals.
- 90°-installation possible through sufficiently long mounting brackets.
- Optimal light distribution due to LED-circuit boards with 40 single-LEDs and 40 integrated lenses.

## **Technical data**

- Height approx. 320 mm
- Width approx. 160 mm
- Depth approx. 85 mm
- Output approx. 6 W per light
- Max. operating temperature −20 °C .. 65 °C
- Protection class IP54
- Operating voltage 230 V AC